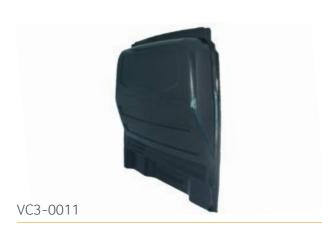

## MAN

Art.Nr.

VC3-0010

VC3-0011

VC3-0012

VC3-0013

VC3-0010

With window
Without window
Without window
Driverside with lining
Both sides with lining
Mounted at back pillars
Mounted between pillars
ABS

**©** 

Modell & year

TGE >17 H2 FWD

TGE >17 H2 FWD

TGE >17 H3 FWD

TGE >17 H3 FWD

Assortment 2020 ABK Kunststoffen

Assortment 2020 ABK Kunststoffen