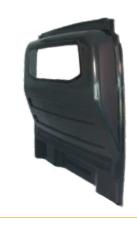

## MAN

Art.Nr.

VC3-0010

VC3-0011

VC3-0012

VC3-0013

VC3-0010

With window
Without window
Without window
Driverside with lining
Both sides with lining
Mounted at back pillars
Mounted between pillars
ABS

**©** 

Modell & year

TGE >17 H2 FWD

TGE >17 H2 FWD

TGE >17 H3 FWD

TGE >17 H3 FWD

Assortment 2020 ABK Kunststoffen

Assortment 2020 ABK Kunststoffen